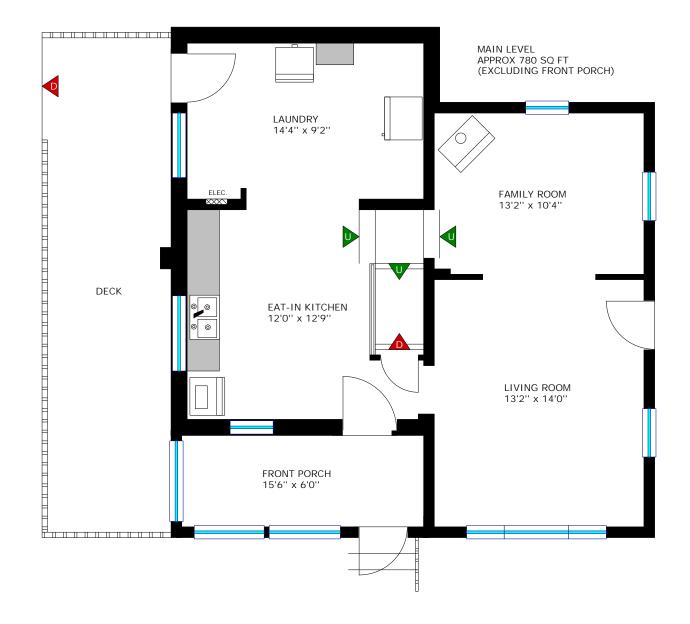

### Room Measurements

| LEVEL    | ROOM / AREA     | IMPERIAL        | METRIC (Metres) |
|----------|-----------------|-----------------|-----------------|
| MAIN     | Living Room     | 13'2" x 14'2"   | 4.01 x 4.32     |
|          | Eat-In Kitchen  | 12'0" x 12'9"   | 3.66 x 3.89     |
|          | Family Room     | 13'2" x 10'4"   | 4.01 x 3.15     |
|          | Laundry         | 14'4" x 9'2"    | 4.37 x 2.79     |
| SECOND   | Primary Bedroom | 13'2" x 14'2"   | 4.01 x 4.32     |
|          | Bedroom         | 13'2" x 10'5"   | 4.01 x 3.18     |
|          | Bedroom         | 7'7'' x 7'10''  | 2.31 x 2.39     |
|          | 4-Pc Bath       | 7'7'' x 4'8''   | 2.31 x 1.42     |
| BASEMENT | Utility         | 15'0'' x 5'9''  | 4.57 x 1.75     |
|          | Storage         | 12'0" x 18'0"   | 3.66 x 5.49     |
| OTHER    | Deck            | 7'5'' x 30'0''  | 2.26 x 9.14     |
|          | Garage          | 19'0'' x 19'2'' | 5.79 x 5.84     |
|          | Tool Shed       | 15'4" x 7'2"    | 4.67 x 2.18     |
|          | + Lean-To       | 12'9" x 5'7"    | 3.89 x 1.70     |