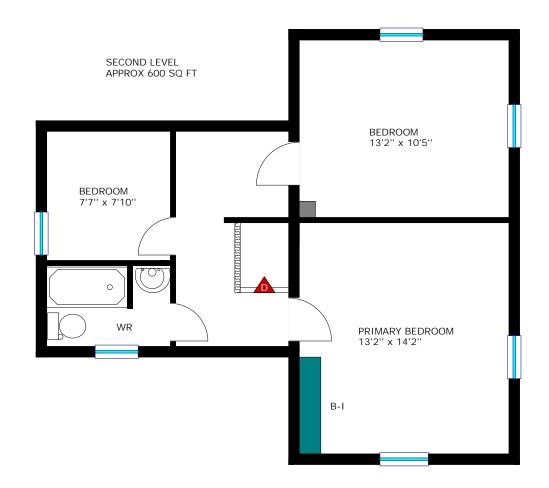

### Room Measurements

| LEVEL    | ROOM / AREA     | IMPERIAL        | METRIC (Metres) |
|----------|-----------------|-----------------|-----------------|
| MAIN     | Living Room     | 13'2" x 14'2"   | 4.01 x 4.32     |
|          | Eat-In Kitchen  | 12'0" x 12'9"   | 3.66 x 3.89     |
|          | Family Room     | 13'2" x 10'4"   | 4.01 x 3.15     |
|          | Laundry         | 14'4" x 9'2"    | 4.37 x 2.79     |
| SECOND   | Primary Bedroom | 13'2" x 14'2"   | 4.01 x 4.32     |
|          | Bedroom         | 13'2" x 10'5"   | 4.01 x 3.18     |
|          | Bedroom         | 7'7'' x 7'10''  | 2.31 x 2.39     |
|          | 4-Pc Bath       | 7'7'' x 4'8''   | 2.31 x 1.42     |
| BASEMENT | Utility         | 15'0'' x 5'9''  | 4.57 x 1.75     |
|          | Storage         | 12'0" x 18'0"   | 3.66 x 5.49     |
| OTHER    | Deck            | 7'5'' x 30'0''  | 2.26 x 9.14     |
|          | Garage          | 19'0'' x 19'2'' | 5.79 x 5.84     |
|          | Tool Shed       | 15'4" x 7'2"    | 4.67 x 2.18     |
|          | + Lean-To       | 12'9" x 5'7"    | 3.89 x 1.70     |