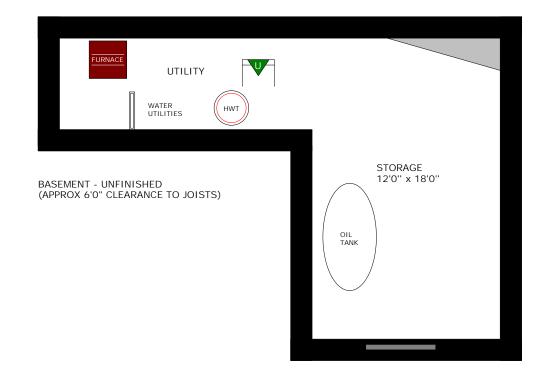

### Room Measurements

| LEVEL    | ROOM / AREA     | IMPERIAL        | METRIC (Metres) |
|----------|-----------------|-----------------|-----------------|
| MAIN     | Living Room     | 13'2" x 14'2"   | 4.01 x 4.32     |
|          | Eat-In Kitchen  | 12'0" x 12'9"   | 3.66 x 3.89     |
|          | Family Room     | 13'2" x 10'4"   | 4.01 x 3.15     |
|          | Laundry         | 14'4" x 9'2"    | 4.37 x 2.79     |
| SECOND   | Primary Bedroom | 13'2" x 14'2"   | 4.01 x 4.32     |
|          | Bedroom         | 13'2" x 10'5"   | 4.01 x 3.18     |
|          | Bedroom         | 7'7'' x 7'10''  | 2.31 x 2.39     |
|          | 4-Pc Bath       | 7'7'' x 4'8''   | 2.31 x 1.42     |
| BASEMENT | Utility         | 15'0'' x 5'9''  | 4.57 x 1.75     |
|          | Storage         | 12'0" x 18'0"   | 3.66 x 5.49     |
| OTHER    | Deck            | 7'5'' x 30'0''  | 2.26 x 9.14     |
|          | Garage          | 19'0'' x 19'2'' | 5.79 x 5.84     |
|          | Tool Shed       | 15'4" x 7'2"    | 4.67 x 2.18     |
|          | + Lean-To       | 12'9" x 5'7"    | 3.89 x 1.70     |